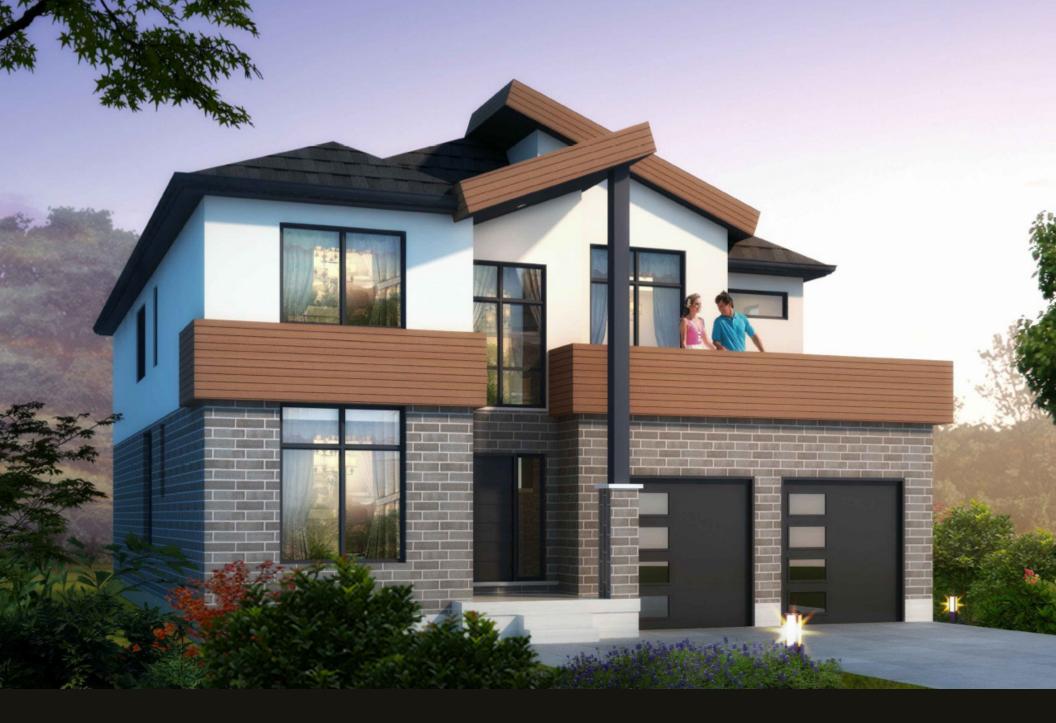

## ENTRAIN ELEVATION Approx -3184SQF Garage -461 SQ.F.

FRONT ELEVATION

ALL DRAWINGS ARE FOR PRESENTATION PURPOSES ONLY. ACTUAL SIZE AND PRODUCT MAY VARY, ALL MEASUREMENTS ARE APPROXIMATE AND SUBJECT TO CHANGE WITHOUT NOTICE. ACTUAL USABLE FLOOR SPACE MAY DIFFER FROM THE STATED FLOOR AREA. COLUMNS, BULKHEADS, AND BOXOLTS MAY BE REQUIRED MAY NOT BE SHO

ALL DRAWINGS ARE FOR PRESENTATION PURPOSES ONLY. ACTUAL SIZE AND PRODUCT MAY VARY ALL MEASUREMENTS ARE APPROXIMATE AND SUBJECT TO CHANGE WITHOUT NOTICE. ACTUAL USABLE FLOOR SPACE MAY DIFFER FROM THE STATED FLOOR AREA. COLUMNS, BULHHADS, AND BOXOUTS MAY BE REQUIRED MAY NOT BE SHO?