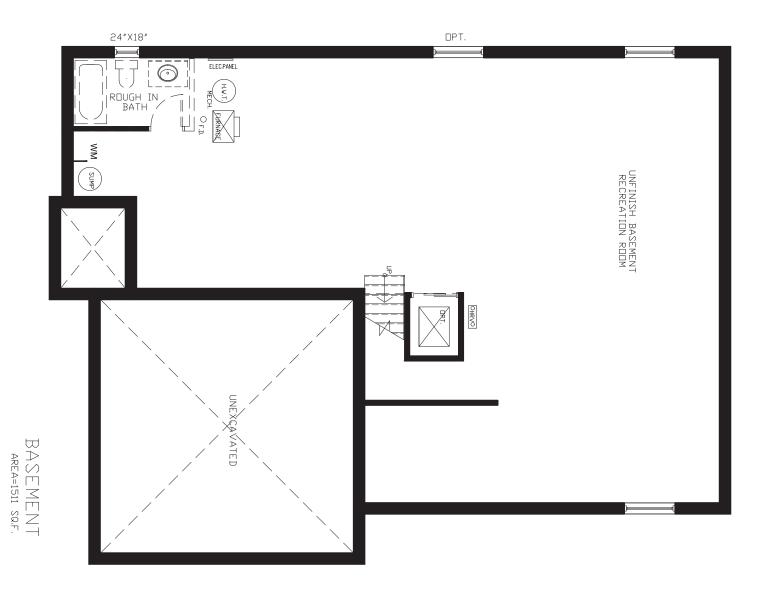

ALL DRAWINGS ARE FOR PRESENTATION PURPOSES ONLY. ACTUAL SIZE AND PRODUCT MAY VARY, ALL MEASUREMENTS ARE APPROXIMATE AND SUBJECT TO CHANGE WITHOUT NOTCE. ACTUAL USABLE FLOOR SPACE MAY DIFFER FROM THE STATED FL. OOR AREA. COLUMNS, BULKHEADS, AND BOXOUTS MAY BE REQUIRED MAY NOT BE SHOT

ALL DRAWINGS ARE FOR PRESENTATION PURPOSES ONLY. ACTUAL SIZE AND PRODUCT MAY VARY. ALL MEASUREMENTS ARE APPROXIMATE AND SUBJECT TO CHANGE WITHOUT NOTCE. ACTUAL USABLE FLOOR SPACE MAY DIFFER FROM THE STATED FLOOR AREA. COLUMNS, BULH-EADS, AND BOXOUTS MAY BE REQUIRED MAY NOT BE SH