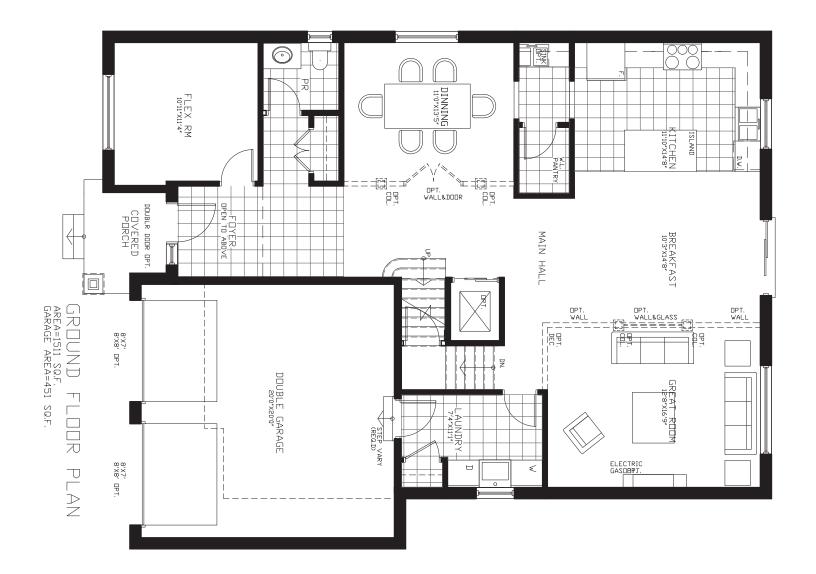

MAIN FLOOR

ALL DRAWINGS ARE FOR PRESENTATION PURPOSES ONLY. ACTUAL SIZE AND PRODUCT MAY VARY. ALL MEASUREMENTS ARE APPROXIMATE AND SUBJECT TO CHANGE WITHOUT NOTICE. ACTUAL USABLE FLOOR SPACE MAY DIFFER FROM THE STATED FLOOR AREA. COLUMNS, BULKHEADS, AND BOXOUTS MAY BE REQUIRED MAY NOT BE SHO