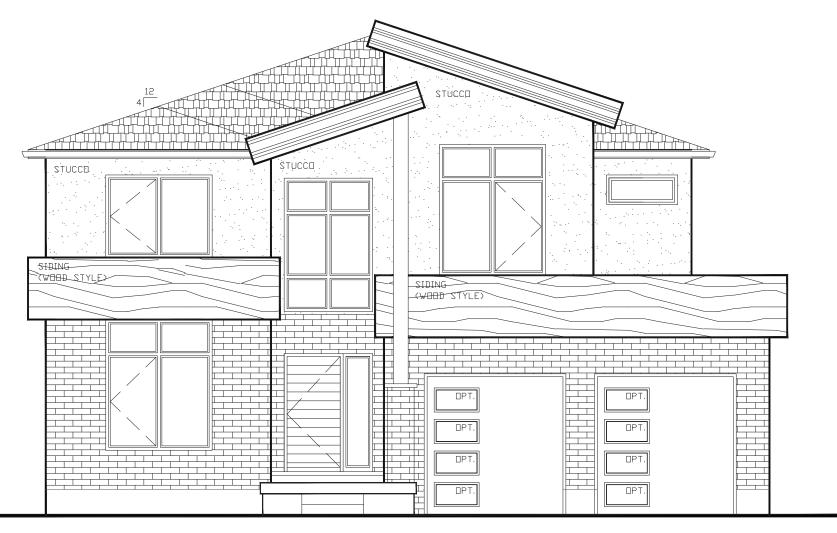

## FRONT ELEVATION

ALL DRAWINGS ARE FOR PRESENTATION PURPOSES ONLY. ACTUAL SIZE AND PRODUCT MAY VARY. ALL MEASUREMENTS ARE APPROXIMATE AND SUBJECT TO CHANGE WITHOUT NOTICE. ACTUAL USABLE FLOOR SPACE MAY DIFFER FROM THE STATED FLOOR AREA. COLUMNS, BULKHEADS, AND BOXOUTS MAY BE REQUIRED MAY NOT BE SHO

## FRONT ELEVATION

ALL DRAWINGS ARE FOR PRESENTATION PURPOSES ONLY. ACTUAL SIZE AND PRODUCT MAY VARY, ALL MEASUREMENTS ARE APPROXIMATE AND SUBJECT TO CHANGE WITHOUT NOTICE. ACTUAL USABLE FLOOR SPACE MAY DIFFER FROM THE STATED FLOOR AREA. COLUMNS, BULKHADS, AND BOXOUTS MAY BE REQUIRED MAY NOT BE SHOULD MATCH.

## ENTRAIN ELEVATION Approx -3184SQF Garage -461 SQ.F.

FRONT ELEVATION

ALL DRAWINGS ARE FOR PRESENTATION PURPOSES ONLY. ACTUAL SIZE AND PRODUCT MAY VARY, ALL MEASUREMENTS ARE APPROXIMATE AND SUBJECT TO CHANGE WITHOUT NOTICE. ACTUAL USABLE FLOOR SPACE MAY DIFFER FROM THE STATED FLOOR AREA. COLUMNS, BULKHEADS, AND BOXOLTS MAY BE REQUIRED MAY NOT BE SHO