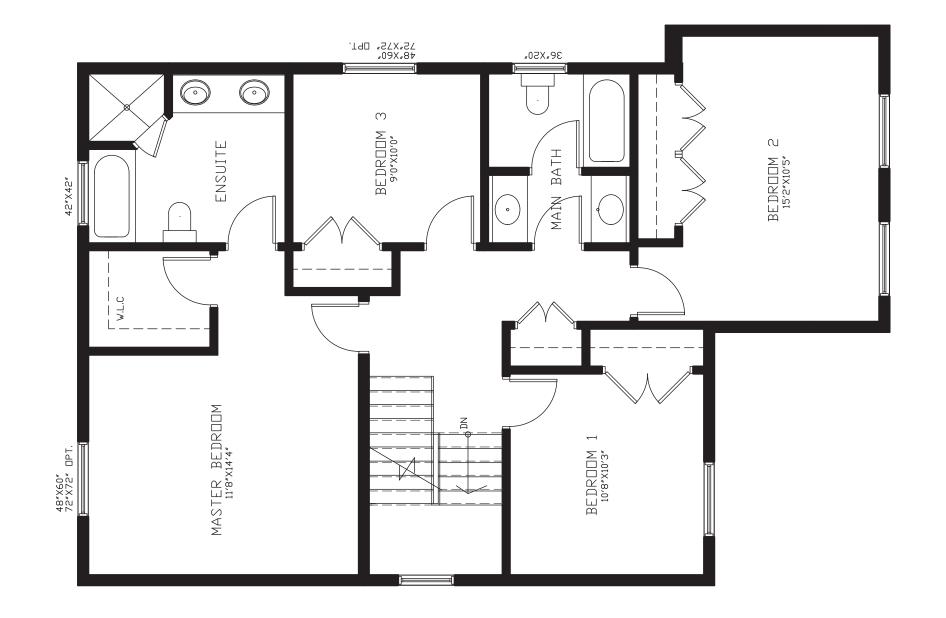

ALL DRAWINGS ARE FOR PRESENTATION PURPOSES ONLY ACTUAL SIZE AND PRODUCT MAY VARY ALL MEASUREMENTS ARE APPROXIMATE AND SUBJECT TO CHANGE WITHOUT NOTCE. ACTUAL USABLE FLOOR SPACE MAY DIFFER FROM THE STATED FLOOR AREA. COLUMNS, BULKHEADS, AND BOXOUTS MAY BE REQUIRED MAY NOT BE SHOT

SECOND FLOOR