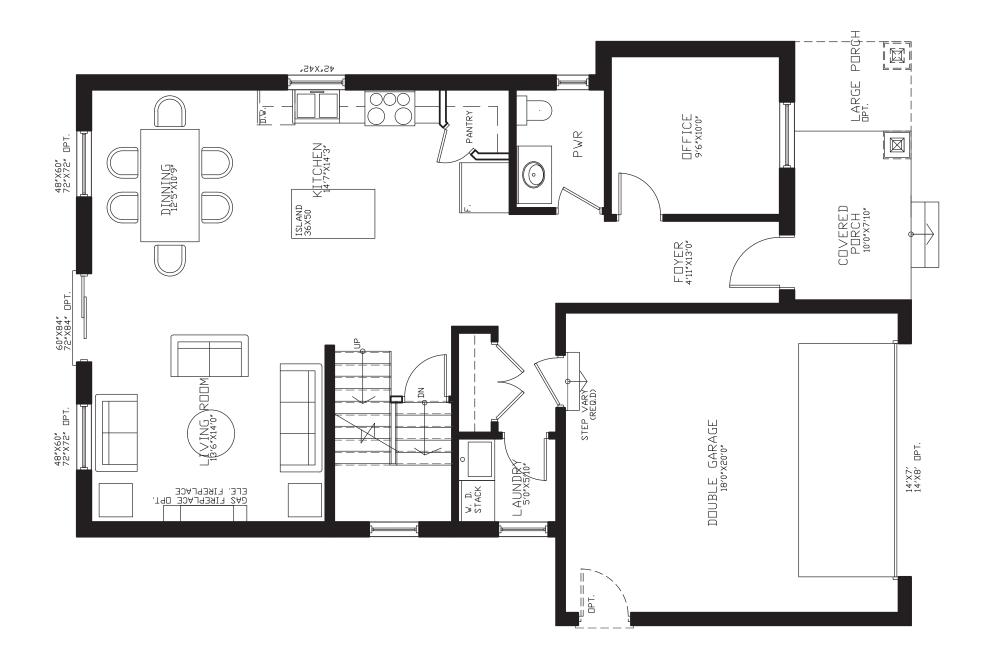

FRONT ELEVATION

ALL DRAWINGS ARE FOR PRESENTATION PURPOSES ONLY. ACTUAL SIZE AND PRODUCT MAY VARY. ALL MEASUREMENTS ARE APPROXIMATE AND SUBJECT TO CHANGE WITHOUT NOTICE. ACTUAL USABLE FLOOR SPACE MAY DIFFER FROM THE STATED FLOOR AREA COLUMNS, BULKHEADS, AND BOXOUTS MAY BE REQUIRED MAY NOT BE SHOT

ALL DRAWINGS ARE FOR PRESENTATION PURPOSES ONLY. ACTUAL SIZE AND PRODUCT MAY VARY, ALL MEASUREMENTS ARE APPROXIMATE AND SUBJECT TO CHANGE WITHOUT NOTCE. ACTUAL USABLE FLOOR SPACE MAY DIFFER FROM THE STATED FLOOR AREA. COLUMNS, BULKHEADS, AND BOXOUTS MAY BE REQUIRED MAY NOT BE SHO