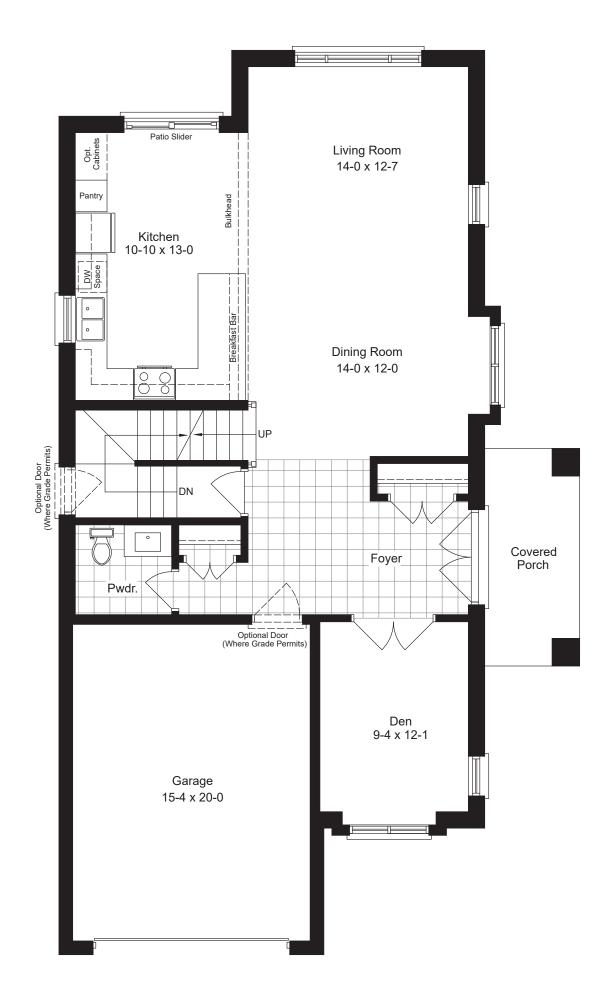

## **MAIN FLOOR**

ELEVATION A

2,291 sqft 4 bed + 2.5 bath 5 bed + 3.5 bath

(with optional finished basement)

Clean + Modern Build Design

Upscale Stone & Stucco

9' Main Floor Ceiling Height Full Suite of Interior Finishes

- \* 4 Bedrooms
- \* 2.5 Bathrooms
- \* Basement Rough-in
- \* Side Entrance Garage
- \* Luxury Vinyl
- \* Covered Porch

- \* One Elevation
- \* Master Bed Ensuite
- \* Kitchen Island
- \* Optional Finished Basement adds a 5th bedroom and 3-piece bathroom

519.601.6761

shreehomes.ca

sales@shreehomes.ca