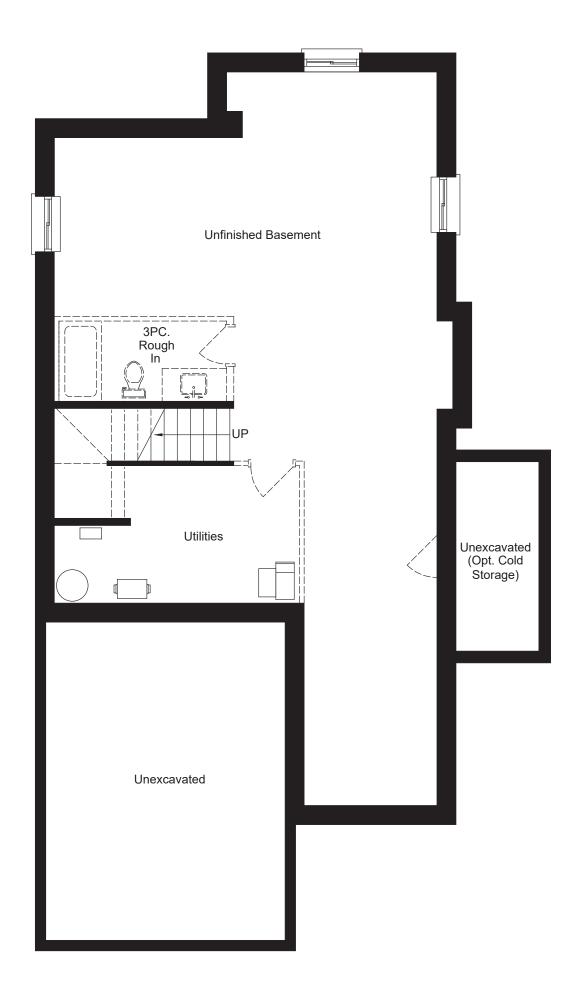

2,291 sqft 4 bed + 2.5 bath 5 bed + 3.5 bath

(with optional finished basement)







Clean + Modern Build Design



Upscale Stone & Stucco

9' Main Floor Ceiling Height Full Suite of Interior Finishes



- \* 4 Bedrooms
- \* 2.5 Bathrooms
- \* Basement Rough-in
- \* Side Entrance Garage
- \* Luxury Vinyl
- \* Covered Porch

- \* One Elevation
- \* Master Bed Ensuite
- \* Kitchen Island
- \* Optional Finished Basement adds a 5th bedroom and 3-piece bathroom



519.601.6761

shreehomes.ca

sales@shreehomes.ca









## **BASEMENT**

OPTIONAL FINISHED











## **BASEMENT**

UNFINISHED







## **MAIN FLOOR**

ELEVATION A









## **SECOND FLOOR**

ELEVATION A