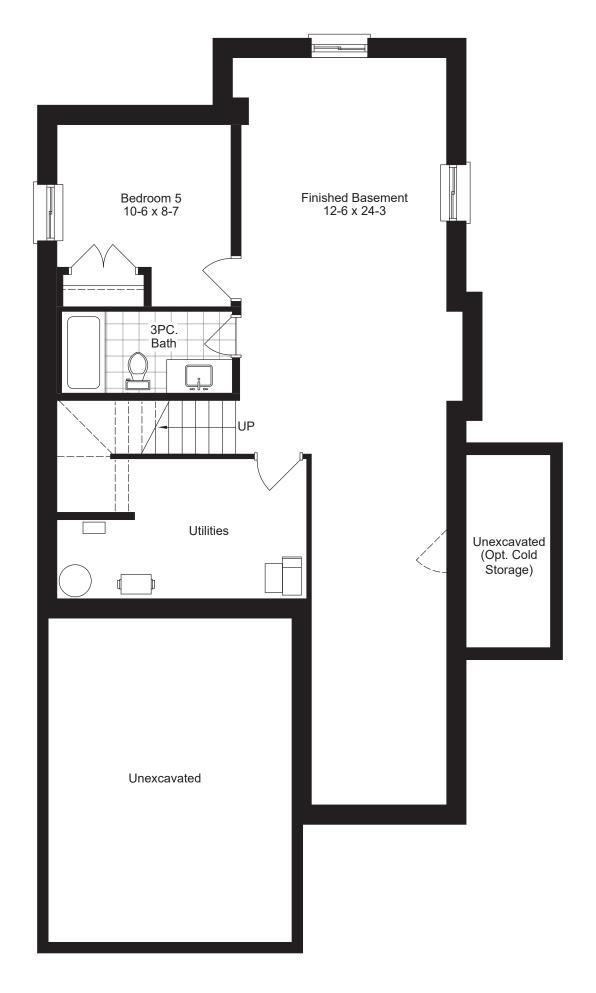

2,291 sqft 4 bed + 2.5 bath 5 bed + 3.5 bath

(with optional finished basement)







Clean + Modern Build Design



Upscale Stone & Stucco

9' Main Floor Ceiling Height Full Suite of Interior Finishes



- \* 4 Bedrooms
- \* 2.5 Bathrooms
- \* Basement Rough-in
- \* Side Entrance Garage
- \* Luxury Vinyl
- \* Covered Porch

- \* One Elevation
- \* Master Bed Ensuite
- \* Kitchen Island
- \* Optional Finished Basement adds a 5th bedroom and 3-piece bathroom



519.601.6761

shreehomes.ca

sales@shreehomes.ca









## **BASEMENT**

OPTIONAL FINISHED











## **BASEMENT**

UNFINISHED







## **MAIN FLOOR**

ELEVATION A









## **SECOND FLOOR**

ELEVATION A