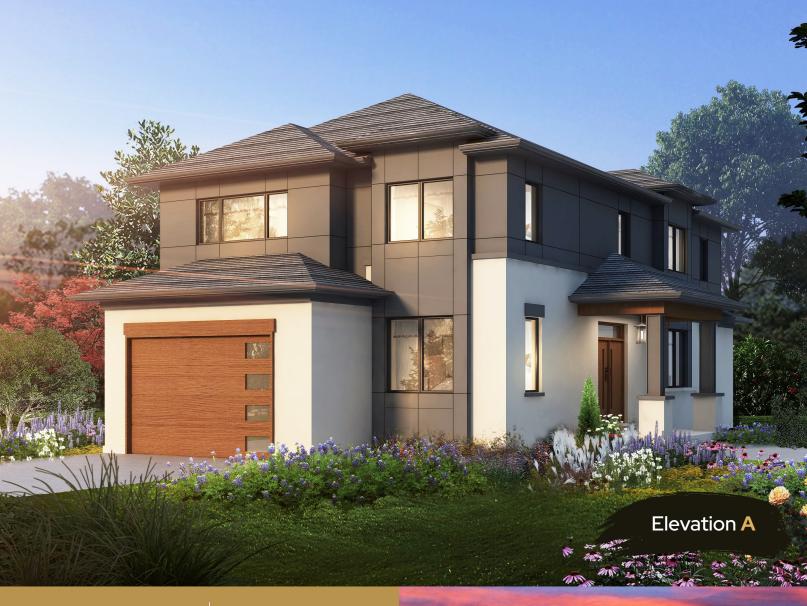

2,291 sqft 4 bed + 2.5 bath 5 bed + 3.5 bath

(with optional finished basement)







Clean + Modern Build Design



Upscale Stone & Stucco

9' Main Floor Ceiling Height Full Suite of Interior Finishes



- \* 4 Bedrooms
- \* 2.5 Bathrooms
- \* Basement Rough-in
- \* Side Entrance Garage
- \* Luxury Vinyl
- \* Covered Porch

- \* One Elevation
- \* Master Bed Ensuite
- \* Kitchen Island
- \* Optional Finished Basement adds a 5th bedroom and 3-piece bathroom



519.601.6761

shreehomes.ca

sales@shreehomes.ca









## **BASEMENT**

OPTIONAL FINISHED











## **BASEMENT**

UNFINISHED







## **MAIN FLOOR**

ELEVATION A









## **SECOND FLOOR**

ELEVATION A