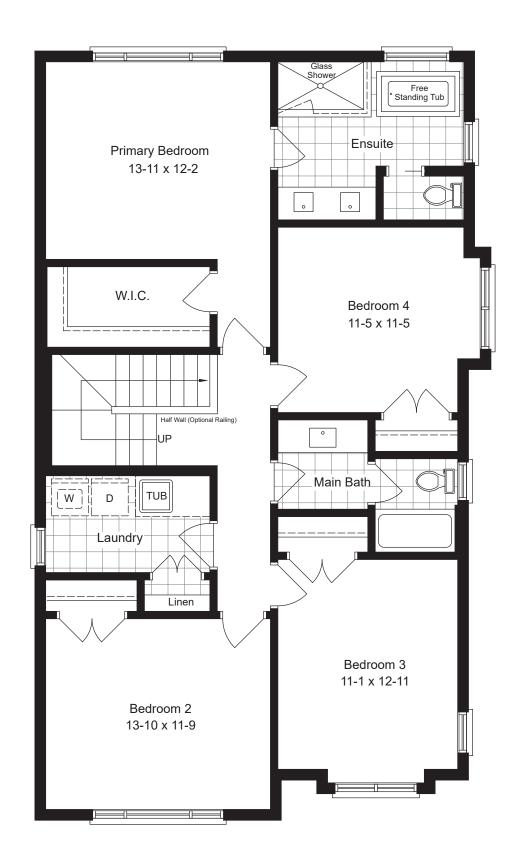

## **SECOND FLOOR**

ELEVATION A

2,291 sqft 4 bed + 2.5 bath 5 bed + 3.5 bath

(with optional finished basement)

Clean + Modern Build Design

Upscale Stone & Stucco

9' Main Floor Ceiling Height Full Suite of Interior Finishes

- \* 4 Bedrooms
- \* 2.5 Bathrooms
- \* Basement Rough-in
- \* Side Entrance Garage
- \* Luxury Vinyl
- \* Covered Porch

- \* One Elevation
- \* Master Bed Ensuite
- \* Kitchen Island
- \* Optional Finished Basement adds a 5th bedroom and 3-piece bathroom

519.601.6761

shreehomes.ca

sales@shreehomes.ca