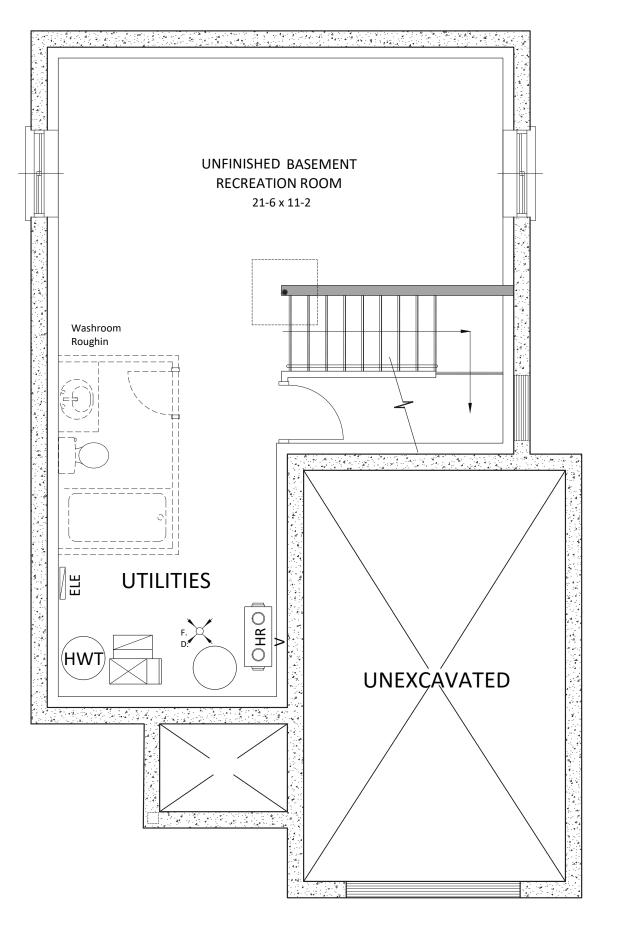

Shree Homes

Above Ground: **1,271** sqft Basement: **530** sqft Total Area: **1,801** sqft\* (Garage 229 sqft + Porch 54 sqft)

519.601.6761 | shreehomes.ca | sales@shreehomes.ca

Shree Homes inc

519.601.6761 | shreehomes.ca | sales@shreehomes.ca