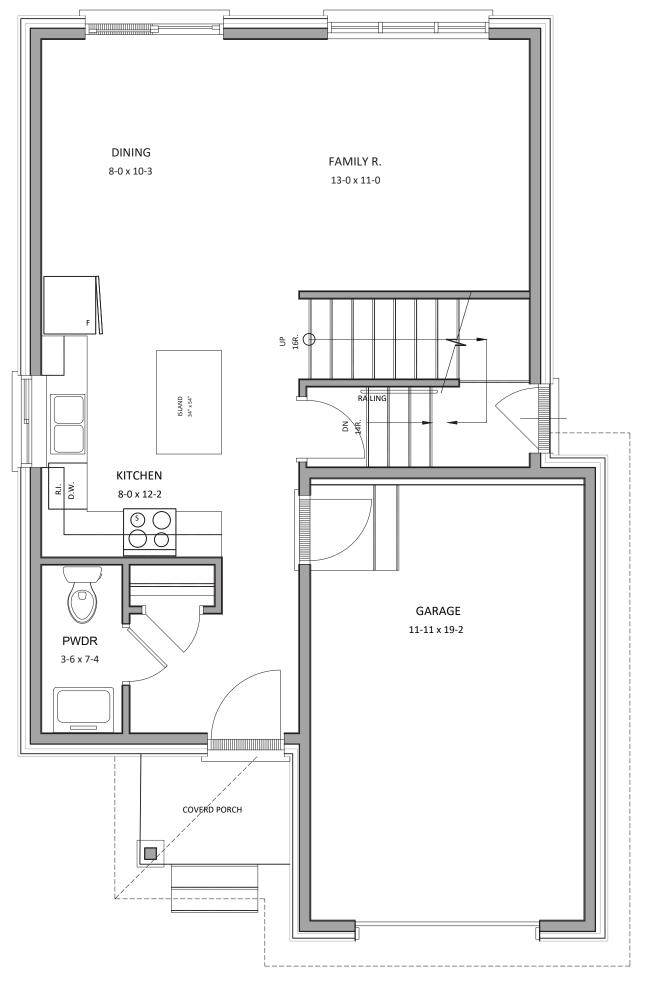

**1,271** sqft **3** bed **+ 2** bath

Clean + Modern Build Design

9' Main Floor Ceiling Height

Upscale Stone & Stucco Exterior Available

Full Suite of Interior Finishes

- \* 3 Bedrooms
- \* 2.5 Bathrooms
- \* Basement Rough-in
- \* Single Garage
- \* Luxury Vinyl
- \* Covered Porch
- \* Two Elevations
- \* Master Bed Ensuite
- \* Kitchen Island

Shree Homes

Above Ground: **1,271** sqft Basement: **530** sqft Total Area: **1,801** sqft\* (Garage 229 sqft + Porch 54 sqft)

519.601.6761 | shreehomes.ca | sales@shreehomes.ca

Shree Homes inc

519.601.6761 | shreehomes.ca | sales@shreehomes.ca