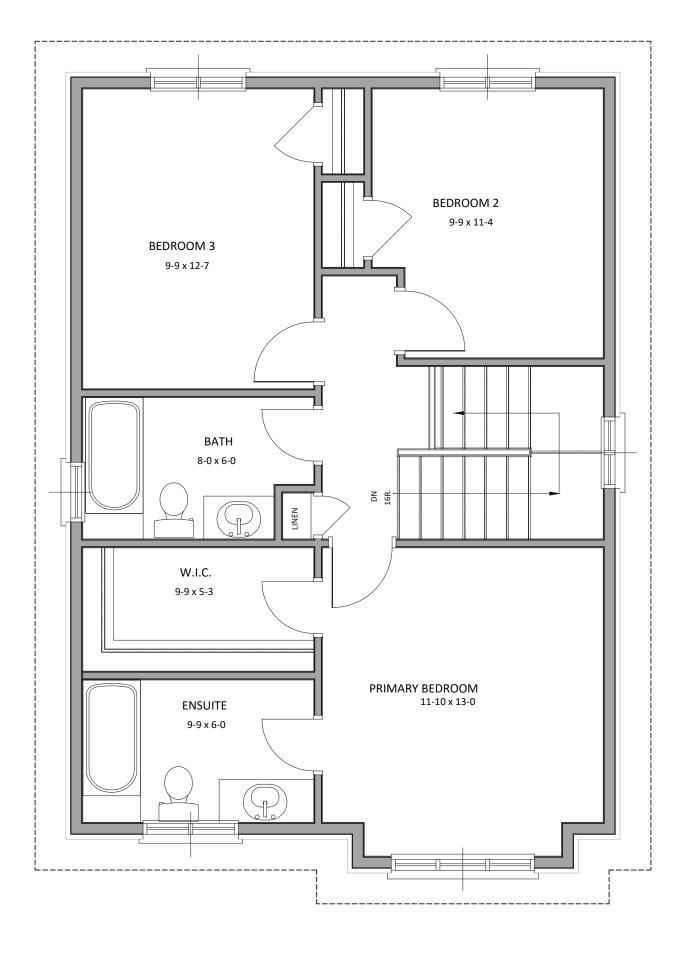

**1,271** sqft **3** bed **+ 2** bath

Clean + Modern Build Design

9' Main Floor Ceiling Height

Upscale Stone & Stucco Exterior Available

Full Suite of Interior Finishes

- \* 3 Bedrooms
- \* 2.5 Bathrooms
- \* Basement Rough-in
- \* Single Garage
- \* Luxury Vinyl
- \* Covered Porch
- \* Two Elevations
- \* Master Bed Ensuite
- \* Kitchen Island

Shree Homes

Above Ground: **1,271** sqft Basement: **530** sqft Total Area: **1,801** sqft\* (Garage 229 sqft + Porch 54 sqft)

519.601.6761 | shreehomes.ca | sales@shreehomes.ca

Shree Homes inc

519.601.6761 | shreehomes.ca | sales@shreehomes.ca