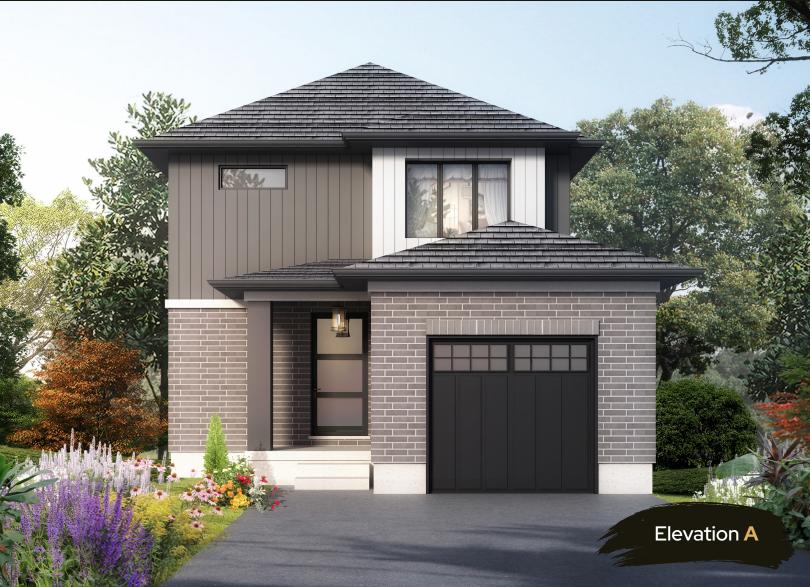

**1,271** sqft **3** bed **+ 2** bath

Clean + Modern Build Design

9' Main Floor Ceiling Height

Upscale Stone & Stucco Exterior Available

Full Suite of Interior Finishes

- \* 3 Bedrooms
- \* 2.5 Bathrooms
- \* Basement Rough-in
- \* Single Garage
- \* Luxury Vinyl
- \* Covered Porch
- \* Two Elevations
- \* Master Bed Ensuite
- \* Kitchen Island

Shree Homes

Above Ground: **1,271** sqft Basement: **530** sqft Total Area: **1,801** sqft\* (Garage 229 sqft + Porch 54 sqft)

519.601.6761 | shreehomes.ca | sales@shreehomes.ca

Shree Homes inc

519.601.6761 | shreehomes.ca | sales@shreehomes.ca