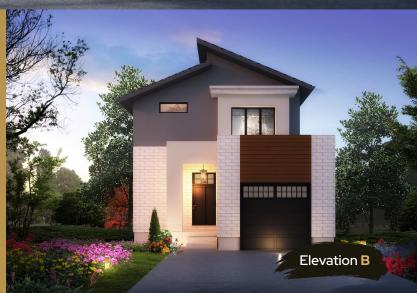

**1,271** sqft **3** bed **+ 2** bath

Clean + Modern Build Design

9' Main Floor Ceiling Height

Upscale Stone & Stucco Exterior Available

Full Suite of Interior Finishes

- \* 3 Bedrooms
- \* 2.5 Bathrooms
- \* Basement Rough-in
- \* Single Garage
- \* Luxury Vinyl
- \* Covered Porch
- \* Two Elevations
- \* Master Bed Ensuite
- \* Kitchen Island

Shree Homes

Above Ground: **1,271** sqft Basement: **530** sqft Total Area: **1,801** sqft\* (Garage 229 sqft + Porch 54 sqft)

519.601.6761 | shreehomes.ca | sales@shreehomes.ca

Shree Homes inc

519.601.6761 | shreehomes.ca | sales@shreehomes.ca